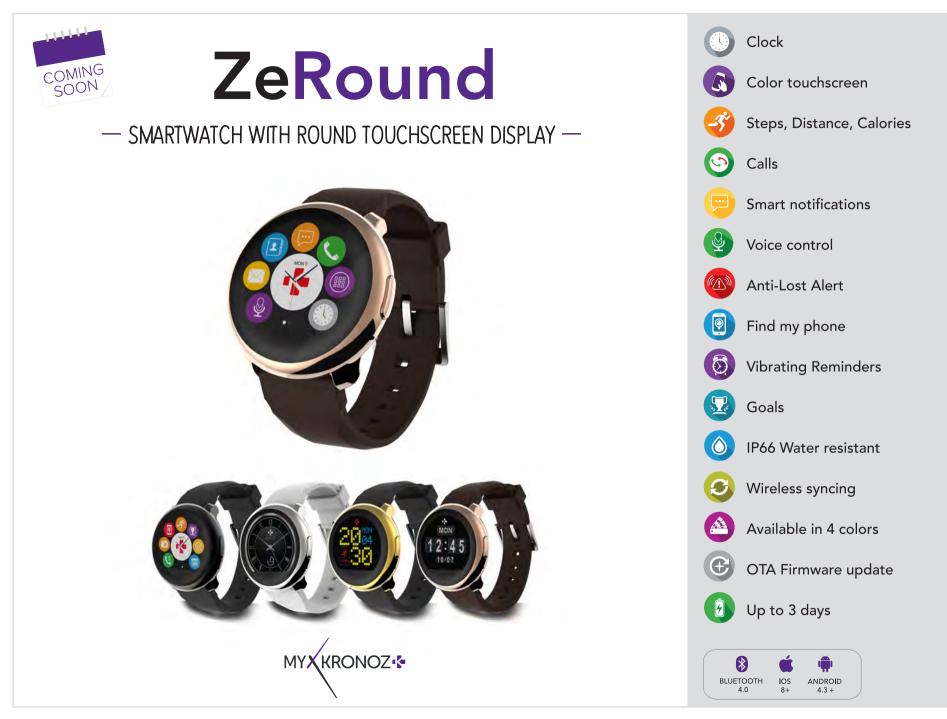

### SMARTWATCHES

ZeWatch<sup>3</sup> ZeSplash<sup>2</sup> ZeRound ZeSport

ANALOG SMARTWATCHES

## SMARTWATCHES