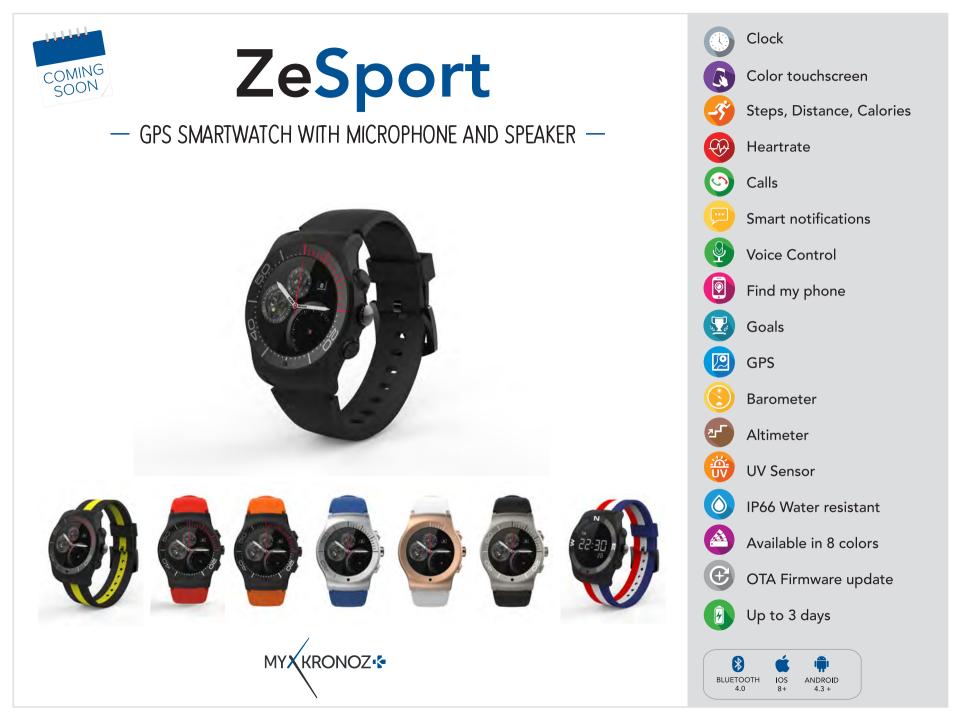

### SMARTWATCHES

ZeWatch<sup>3</sup> ZeSplash<sup>2</sup> ZeRound ZeSport

ANALOG SMARTWATCHES

## SMARTWATCHES