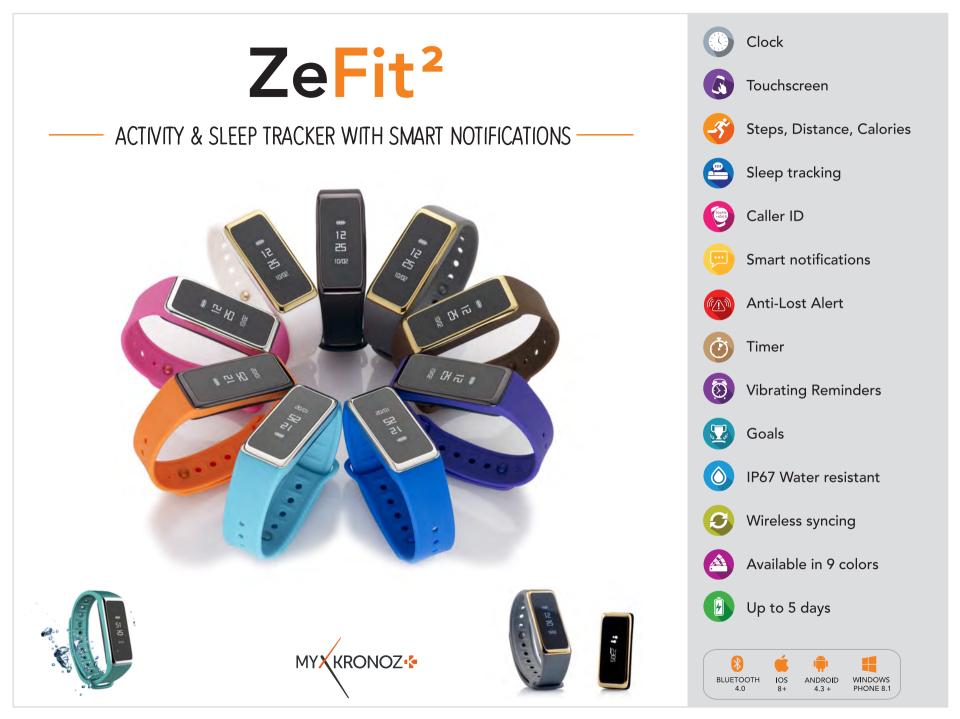

## SPRING 2016 CATALOG

SMARTWATCH FOR EVERYONE





### ACTIVITY TRACKERS

ZeFit<sup>2</sup> ZeFit<sup>9</sup>RM ZeCircle

### SMARTWATCHES

ZeWatch<sup>3</sup> ZeSplash<sup>2</sup> ZeRound ZeSport

ANALOG SMARTWATCHES

### ZeClock ZeTime

### WATCH PHONES

ZeTel ZePhone ZeKid

PREMIUM

ZeClock Review ZeClock Review ZeClock

# SMARTWATCH FOR EVERYONE

## ACTIVITY TRACKERS





## ACTIVITY TRACKERS







## SMARTWATCHES



# ZeWatch<sup>3</sup>

## - ACTIVITY & SLEEP TRACKING SMARTWATCH WITH TOUCHSCREEN -





















## ANALOG SMARTWATCHES







Clock Color touchscreen Steps, Distance, Calories Heartrate Calls  $\bigcirc$ Smart notifications Voice control Anti-Lost Alert Find my Phone Vibrating Reminders Goals Available in 3 colors OTA Firmware update Up to 3 days 4 1

BLUETOOTH

4.0

IOS

8+

ANDROID

4.3 +







## WATCH PHONES

60





# ZeCircle<sup>Remium</sup>

### - ACTIVITY & SLEEP TRACKER WITH STAINLESS STEEL CASE AND LEATHER BAND -



# **ZeCircle**



- STAINLESS STEEL WATCH CASE MANUALLY SET WITH 60 SWAROVSKI ZIRCONIA -



# ZeClock

## - Analog smartwatch with stainless steel Ring & leather band -



# ZeClock



## - Analog smartwatch