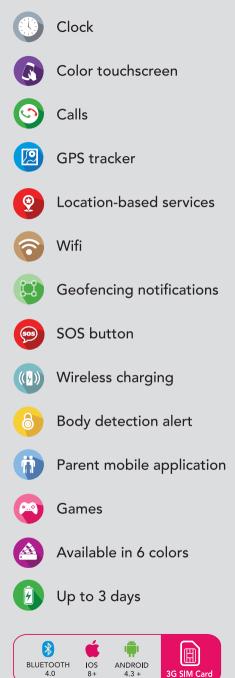

VITY TRACKERS

ZeFit<sup>2</sup> ZeFit<sup>9</sup>RM ZeCircle

### SMARTWATCHES

ZeWatch<sup>3</sup> ZeSplash<sup>2</sup> ZeRound ZeSport

ANALOG SMARTWATCHES

### ZeClock ZeTime

### WATCH PHONES

ZeTel ZePhone ZeKid

PREMIUM

ZeClock Review ZeClock Review ZeClock

# SMARTWATCH FOR EVERYONE

## ACTIVITY TRACKERS





## ACTIVITY TRACKERS







## SMARTWATCHES



# ZeWatch<sup>3</sup>

## - ACTIVITY & SLEEP TRACKING SMARTWATCH WITH TOUCHSCREEN -





















## ANALOG SMARTWATCHES







Clock Color touchscreen Steps, Distance, Calories Heartrate Calls  $\bigcirc$ Smart notifications Voice control Anti-Lost Alert Find my Phone Vibrating Reminders Goals Available in 3 colors OTA Firmware update Up to 3 days 4 1

BLUETOOTH

4.0

IOS

8+

ANDROID

4.3 +







## WATCH PHONES

60





# ZeCircle<sup>Remium</sup>

### - ACTIVITY & SLEEP TRACKER WITH STAINLESS STEEL CASE AND LEATHER BAND -



# **ZeCircle**



- STAINLESS STEEL WATCH CASE MANUALLY SET WITH 60 SWAROVSKI ZIRCONIA -



# ZeClock

## - Analog smartwatch with stainless steel Ring & leather band -



# ZeClock



## - Analog smartwatch manually set with 54 swarovski zirconia -