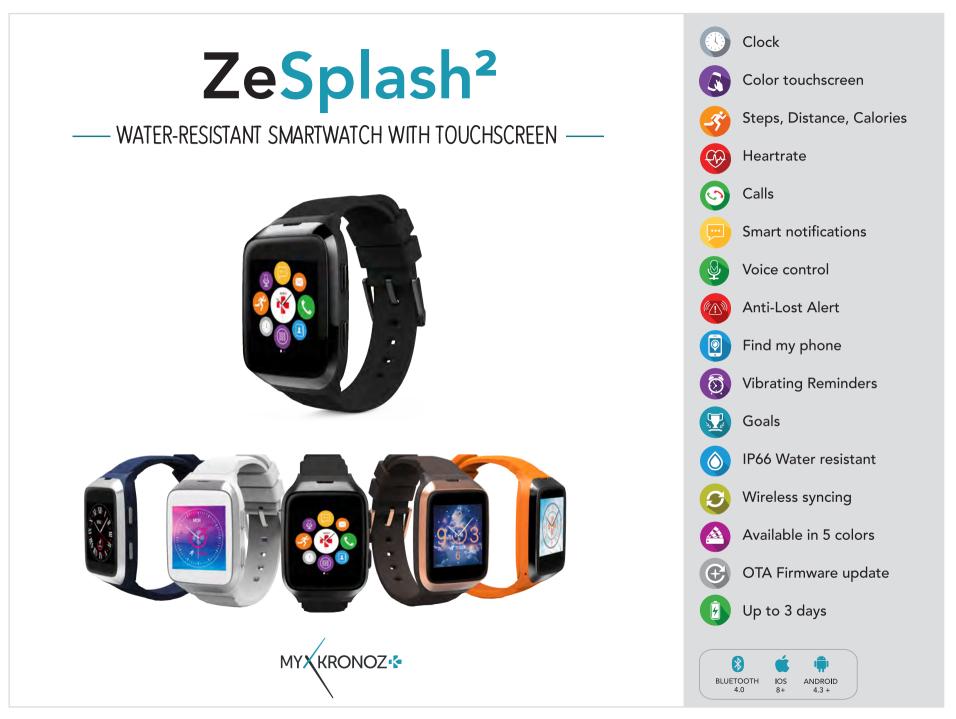

## ANALOG SMARTWATCHES

Clock Color touchscreen Steps, Distance, Calories Heartrate Calls  $\bigcirc$ Smart notifications Voice control Anti-Lost Alert Find my Phone Vibrating Reminders Goals Available in 3 colors OTA Firmware update Up to 3 days 4 1

BLUETOOTH

4.0

IOS

8+

ANDROID

4.3 +