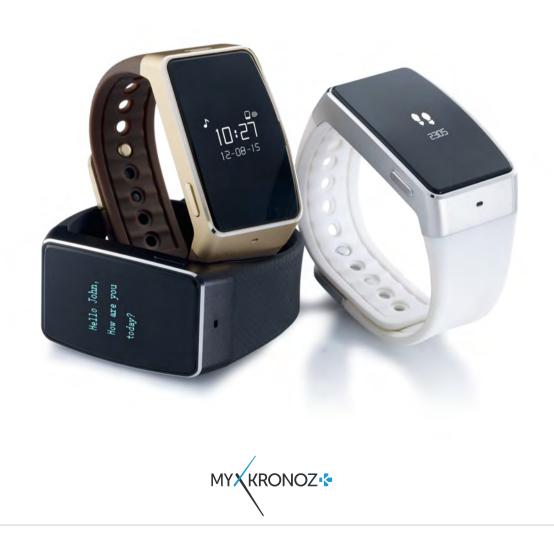

# ZeWatch<sup>3</sup>

## - ACTIVITY & SLEEP TRACKING SMARTWATCH WITH TOUCHSCREEN -