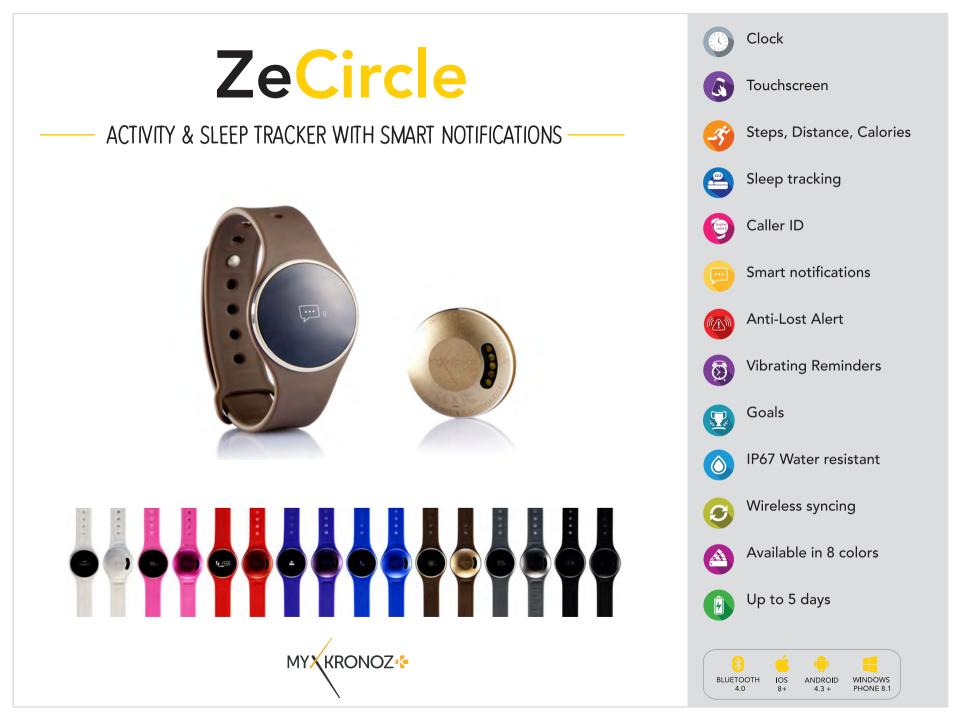

# ZeCircle<sup>Remium</sup>

### - ACTIVITY & SLEEP TRACKER WITH STAINLESS STEEL CASE AND LEATHER BAND -