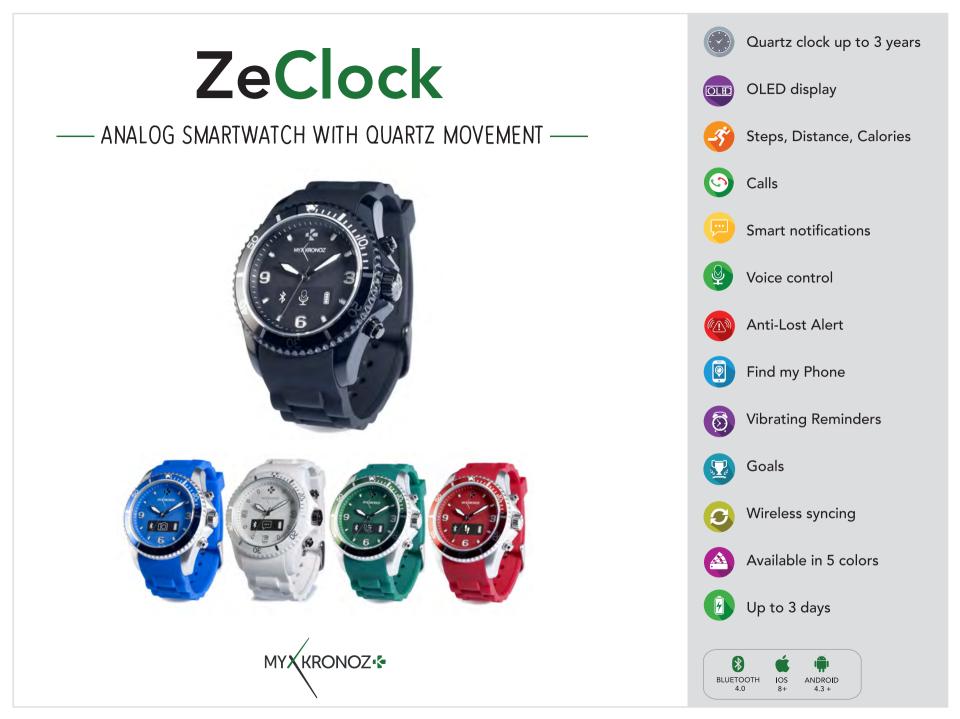

### ZeClock ZeTime

## ANALOG SMARTWATCHES

Clock Color touchscreen Steps, Distance, Calories Heartrate Calls  $\bigcirc$ Smart notifications Voice control Anti-Lost Alert Find my Phone Vibrating Reminders Goals Available in 3 colors OTA Firmware update Up to 3 days 4 1

# ZeClock

## - Analog smartwatch with stainless steel Ring & leather band -