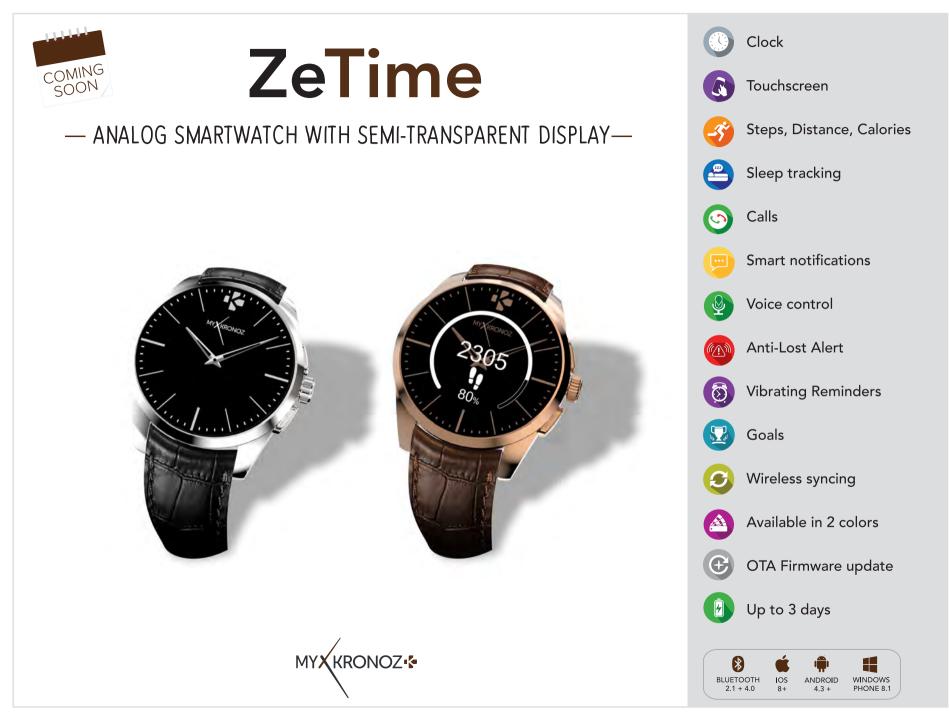

## SPRING 2016 CATALOG

SMARTWATCH FOR EVERYONE





### ACTIVITY TRACKERS

ZeFit<sup>2</sup> ZeFit<sup>9</sup>RM ZeCircle

### SMARTWATCHES

ZeWatch<sup>3</sup> ZeSplash<sup>2</sup> ZeRound ZeSport

ANALOG SMARTWATCHES

### ZeClock ZeTime

### WATCH PHONES

ZeTel ZePhone ZeKid

PREMIUM

ZeClock Review ZeClock Review ZeClock

# SMARTWATCH FOR EVERYONE

## ACTIVITY TRACKERS





## ACTIVITY TRACKERS







## SMARTWATCHES



# ZeWatch<sup>3</sup>

## - ACTIVITY & SLEEP TRACKING SMARTWATCH WITH TOUCHSCREEN -





















## ANALOG SMARTWATCHES







Clock Color touchscreen Steps, Distance, Calories Heartrate Calls  $\bigcirc$ Smart notifications Voice control Anti-Lost Alert Find my Phone Vibrating Reminders Goals Available in 3 colors OTA Firmware update Up to 3 days 4 1

BLUETOOTH

4.0

IOS

8+

ANDROID

4.3 +







## WATCH PHONES

60





# ZeCircle<sup>Remium</sup>

### - ACTIVITY & SLEEP TRACKER WITH STAINLESS STEEL CASE AND LEATHER BAND -



# **ZeCircle**



- STAINLESS STEEL WATCH CASE MANUALLY SET WITH 60 SWAROVSKI ZIRCONIA -



# ZeClock

## - Analog smartwatch with stainless steel Ring & leather band -



# ZeClock



## - Analog smartwatch manually set with 54 swarovski zirconia -